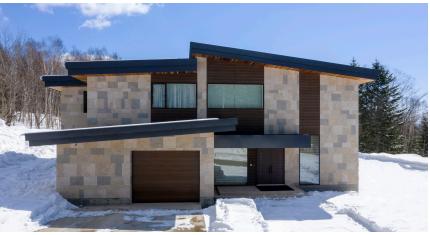

## **CUILIN**

## Contact us for availability and rental rates

Brand new 5 bedroom house on a massive 4,441 sq meter double lot. Large size for year round enjoyment, with the living room opening to a large landscaped yard with deck for outdoor barbecues.

Address: 434-16 Niseko, Niseko-cho, Abuta-gun,

Hokkaido

Floor space: 446 m<sup>2</sup> (135 tsubo)

Bedrooms: 5
Bathrooms: 5

Jacuzzi Fireplace Large yard Covered garage