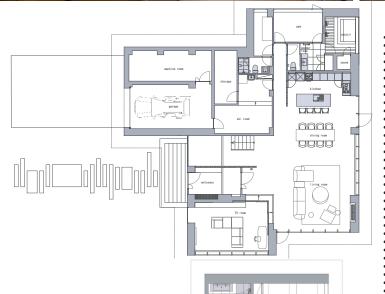

Address: 434-16 Niseko, Niseko-cho, Abuta-gun,

Hokkaido

Floor space: 446 m<sup>2</sup> (135 tsubo)

Bedrooms: 5
Bathrooms: 5

Jacuzzi Fireplace Large yard Covered garage