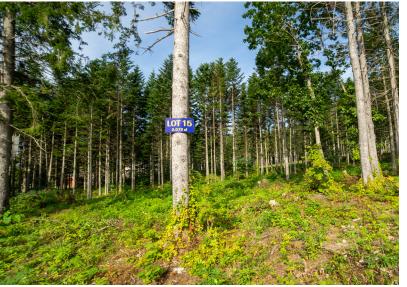

## **LOT 15**

This generously sized lot is filled with beautiful pine trees and allows ample space for building a large home and a yard.

Price: ¥158,000,000

Address: 434-25 Niseko, Niseko-cho,

Abuta-gun, Hokkaido

Land size: 2,072m<sup>2</sup> (627 tsubo)

Construction footprint: 250m<sup>2</sup>

**Build Guidelines** 

Building / land ratio: 20% Floor space / land ratio: 60% Building set back: 5 meters

Maximum floors: 2 Building height: 10 meters