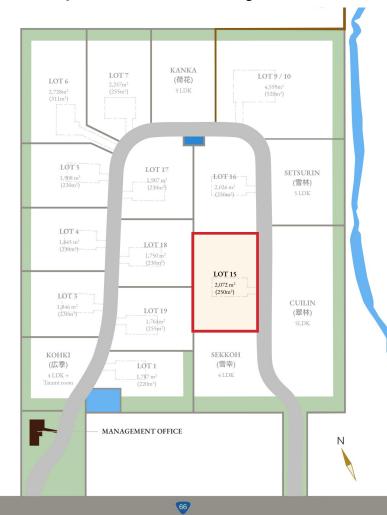

## **LOT 15**

This generously sized lot is filled with beautiful pine trees and allows ample space for building a large home and a yard.

Price: ¥158,000,000

Address: 434-25 Niseko, Niseko-cho,

Abuta-gun, Hokkaido

Land size: 2,072m<sup>2</sup> (627 tsubo)

Construction footprint: 250m<sup>2</sup>

**Build Guidelines** 

Building / land ratio: 20% Floor space / land ratio: 60% Building set back: 5 meters

Maximum floors: 2 Building height: 10 meters