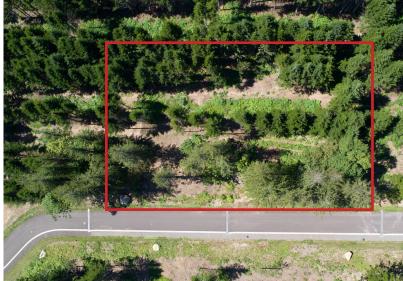

## **LOT 15**

This generously sized lot is filled with beautiful pine trees and allows ample space for building a large home and a yard.

Price: ¥158,000,000

Address: 434-25 Niseko, Niseko-cho,

Abuta-gun, Hokkaido

Land size: 2,072m<sup>2</sup> (627 tsubo)

Construction footprint: 250m<sup>2</sup>

**Build Guidelines** 

Building / land ratio: 20% Floor space / land ratio: 60% Building set back: 5 meters

Maximum floors: 2 Building height: 10 meters