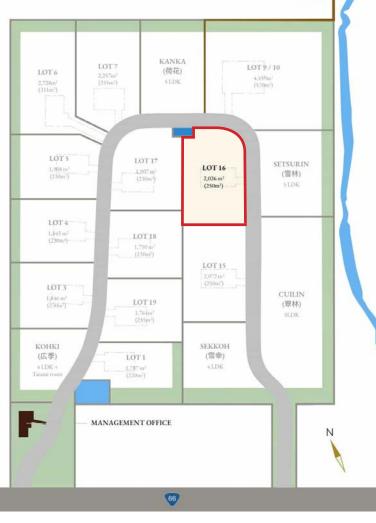

## LOT 16

This generously sized north center lot has great views of Mt. Annupuri and has ample space for building a large home and a yard.

Price: ¥158,000,000

Address: 434-24 Niseko, Niseko-cho, Abuta-gun, Hokkaido

Land size:  $2,026m^2$  (613 tsubo)

Construction footprint: 250m<sup>2</sup>

**Build Guidelines** 

Building / land ratio: 20% Floor space / land ratio: 60% Building set back: 5 meters Maximum floors: 2 Building height: 10 meters Roofs: Pitched Building colors: Earth tones