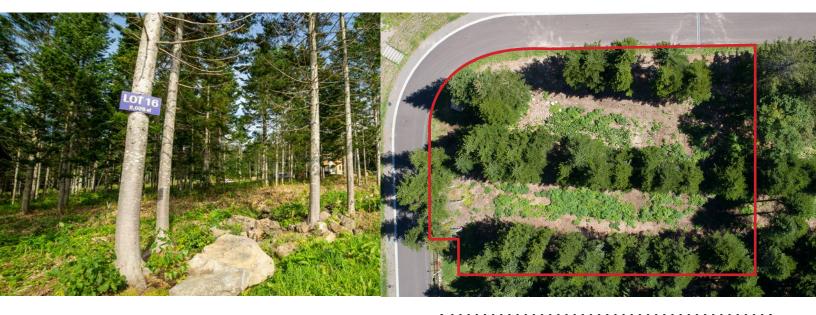

## LOT 16

This generously sized north center lot has great views of Mt. Annupuri and has ample space for building a large home and a yard.

Price: ¥158,000,000

Address: 434-24 Niseko, Niseko-cho, Abuta-gun, Hokkaido

Land size:  $2,026m^2$  (613 tsubo)

Construction footprint: 250m<sup>2</sup>

**Build Guidelines** 

Building / land ratio: 20% Floor space / land ratio: 60% Building set back: 5 meters Maximum floors: 2 Building height: 10 meters Roofs: Pitched Building colors: Earth tones