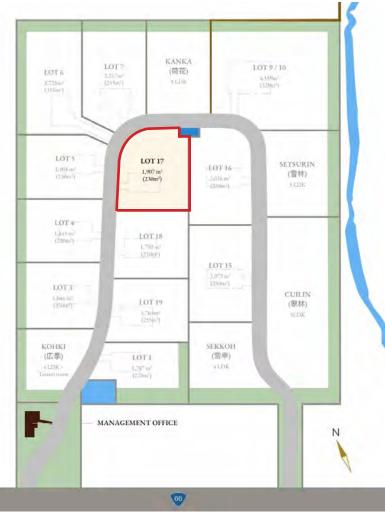

## LOT 17

This north center lot has great views of Mt. Annupuri and has ample space for building a large home and a yard.

Price: ¥138,880,000

Address: 434-22 Niseko, Niseko-cho, Abuta-gun, Hokkaido

Land size: 1,907m<sup>2</sup> (577 tsubo)

Construction footprint: 230m<sup>2</sup>

**Build Guidelines** 

Building / land ratio: 20% Floor space / land ratio: 60% Building set back: 5 meters Maximum floors: 2 Building height: 10 meters Roofs: Pitched Building colors: Earth tones