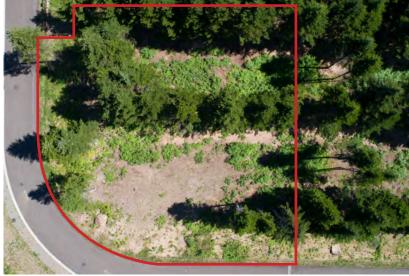

## LOT 17

This north center lot has great views of Mt. Annupuri and has ample space for building a large home and a yard.

Price: ¥138,880,000

Address: 434-22 Niseko, Niseko-cho, Abuta-gun, Hokkaido

Land size: 1,907m<sup>2</sup> (577 tsubo)

Construction footprint: 230m<sup>2</sup>

**Build Guidelines** 

Building / land ratio: 20% Floor space / land ratio: 60% Building set back: 5 meters Maximum floors: 2 Building height: 10 meters Roofs: Pitched Building colors: Earth tones