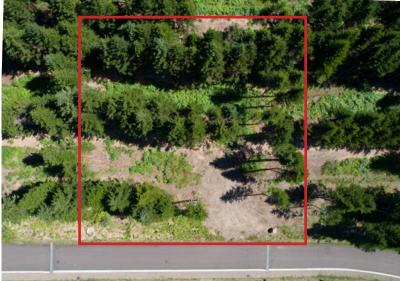

## **LOT 18**

This lot has great views of the Konbu mountain ranges and is filled with beautiful pine trees in the back for better privacy.

Price: ¥128,880,000

Address: 434-21 Niseko, Niseko-cho, Abuta-gun, Hokkaido

Land size: 1,750m<sup>2</sup> (529 tsubo)

Construction footprint: 230m<sup>2</sup>

**Build Guidelines** 

Building / land ratio: 20% Floor space / land ratio: 60% Building set back: 5 meters

Maximum floors: 2 Building height: 10 meters