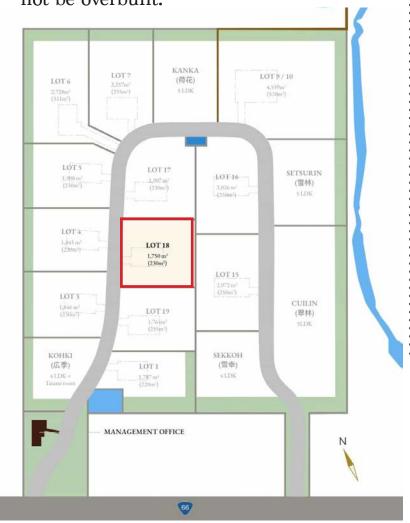

## **LOT 18**

This lot has great views of the Konbu mountain ranges and is filled with beautiful pine trees in the back for better privacy.

Price: ¥128,880,000

Address: 434-21 Niseko, Niseko-cho, Abuta-gun, Hokkaido

Land size: 1,750m<sup>2</sup> (529 tsubo)

Construction footprint: 230m<sup>2</sup>

**Build Guidelines** 

Building / land ratio: 20% Floor space / land ratio: 60% Building set back: 5 meters

Maximum floors: 2 Building height: 10 meters