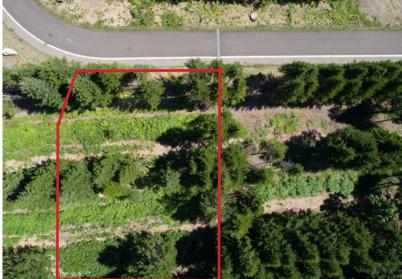

## LOT 5

This west lot has beautiful views of the Konbu mountain ranges, and is bordered with pine trees for maximum security and privacy.

Price: ¥138,880,000

Address: 434-9 Niseko, Niseko-cho, Abuta-gun, Hokkaido

Land size: 1,908m<sup>2</sup> (577 tsubo)

Construction footprint: 230m<sup>2</sup>

Forest Preserve: 223m<sup>2</sup>

**Build Guidelines** Building / land ratio: 20%

Floor space / land ratio: 60% Building set back: 5 meters