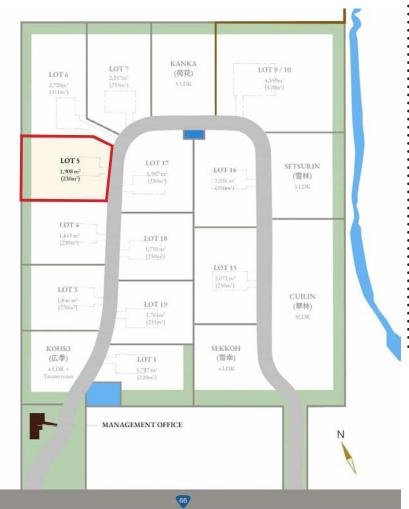

## LOT 5

This west lot has beautiful views of the Konbu mountain ranges, and is bordered with pine trees for maximum security and privacy.

Price: ¥138,880,000

Address: 434-9 Niseko, Niseko-cho, Abuta-gun, Hokkaido

Land size: 1,908m<sup>2</sup> (577 tsubo)

Construction footprint: 230m<sup>2</sup>

Forest Preserve: 223m<sup>2</sup>

**Build Guidelines** Building / land ratio: 20%

Floor space / land ratio: 60% Building set back: 5 meters