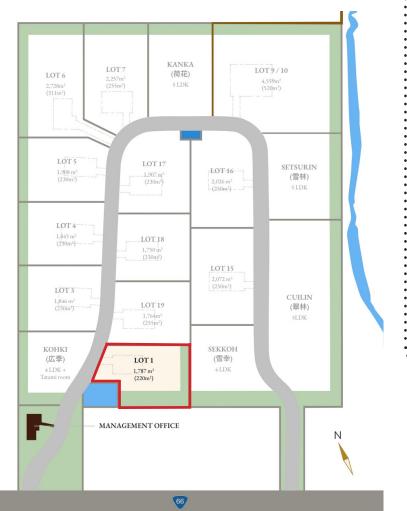

## LOT 1

This southmost lot has great views of the Konbu mountain ranges, and is conveniently located for great access to the main road.

Price: ¥98,000,000

Address: 434-19 Niseko, Niseko-cho, Abuta-gun, Hokkaido

Land size: 1,787m<sup>2</sup> (540 tsubo)

Construction footprint: 220m<sup>2</sup>

Forest Preserve: 319m<sup>2</sup>

**Build Guidelines** Building / land ratio: 20%

> Floor space / land ratio: 60% Building set back: 5 meters