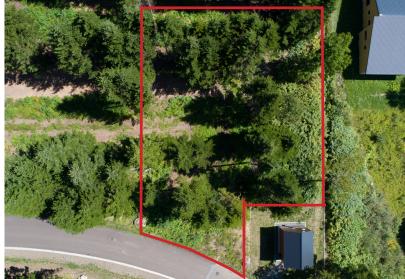

## LOT 1

This southmost lot has great views of the Konbu mountain ranges, and is conveniently located for great access to the main road.

Price: ¥98,000,000

Address: 434-19 Niseko, Niseko-cho, Abuta-gun, Hokkaido

Land size: 1,787m<sup>2</sup> (540 tsubo)

Construction footprint: 220m<sup>2</sup>

Forest Preserve: 319m<sup>2</sup>

**Build Guidelines** Building / land ratio: 20%

> Floor space / land ratio: 60% Building set back: 5 meters