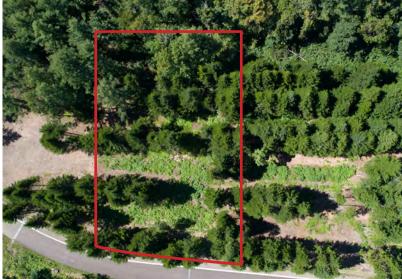

## LOT 3

This generously sized lot is filled and bordered with beautiful pine trees, making it a quiet, secure, and private place.

Price: ¥128,880,000

Address: 434-7 Niseko, Niseko-cho, Abuta-gun, Hokkaido

Land size: 1,846m<sup>2</sup> (558 tsubo)

Construction footprint: 230m<sup>2</sup>

Forest Preserve: 229m<sup>2</sup>

**Build Guidelines** 

Building / land ratio: 20% Floor space / land ratio: 60% Building set back: 5 meters