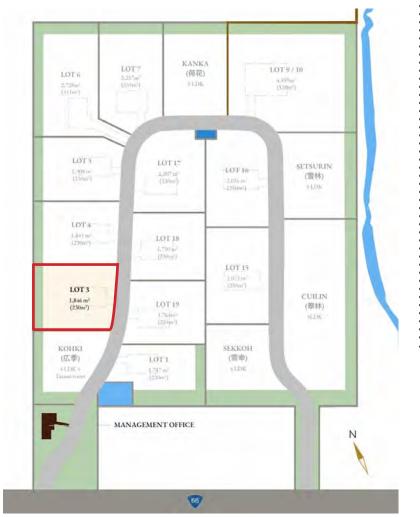

## LOT 3

This generously sized lot is filled and bordered with beautiful pine trees, making it a quiet, secure, and private place.

Price: ¥128,880,000

Address: 434-7 Niseko, Niseko-cho, Abuta-gun, Hokkaido

Land size: 1,846m<sup>2</sup> (558 tsubo)

Construction footprint: 230m<sup>2</sup>

Forest Preserve: 229m<sup>2</sup>

**Build Guidelines** 

Building / land ratio: 20% Floor space / land ratio: 60% Building set back: 5 meters