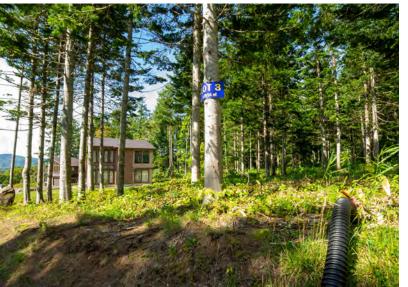

## LOT 3

This generously sized lot is filled and bordered with beautiful pine trees, making it a quiet, secure, and private place.

Price: ¥128,880,000

Address: 434-7 Niseko, Niseko-cho, Abuta-gun, Hokkaido

Land size: 1,846m<sup>2</sup> (558 tsubo)

Construction footprint: 230m<sup>2</sup>

Forest Preserve: 229m<sup>2</sup>

**Build Guidelines** 

Building / land ratio: 20% Floor space / land ratio: 60% Building set back: 5 meters