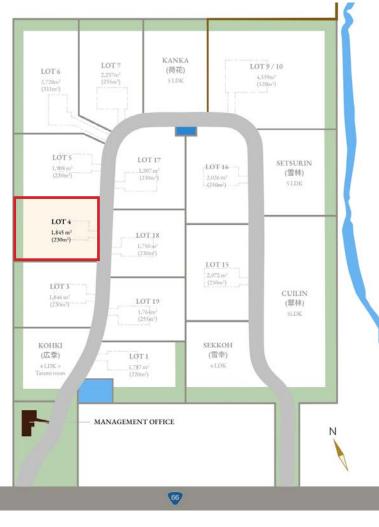

## LOT 4

This west lot has beautiful views of the Konbu mountain ranges, and is bordered with pine trees for maximum security and privacy.

Price: ¥128,880,000

Address: 434-8 Niseko, Niseko-cho, Abuta-gun, Hokkaido

Land size: 1,845m<sup>2</sup> (558 tsubo)

Construction footprint: 230m<sup>2</sup>

Forest Preserve: 220m<sup>2</sup>

**Build Guidelines** 

Building / land ratio: 20% Floor space / land ratio: 60% Building set back: 5 meters Maximum floors: 2 Building height: 10 meters Roofs: Pitched Building colors: Earth tones