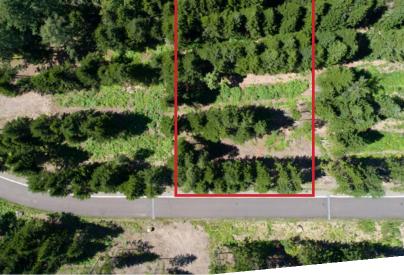

## LOT 4

This west lot has beautiful views of the Konbu mountain ranges, and is bordered with pine trees for maximum security and privacy.

Price: ¥128,880,000

Address: 434-8 Niseko, Niseko-cho, Abuta-gun, Hokkaido

Land size: 1,845m<sup>2</sup> (558 tsubo)

Construction footprint: 230m<sup>2</sup>

Forest Preserve: 220m<sup>2</sup>

**Build Guidelines** 

Building / land ratio: 20% Floor space / land ratio: 60% Building set back: 5 meters Maximum floors: 2 Building height: 10 meters Roofs: Pitched Building colors: Earth tones