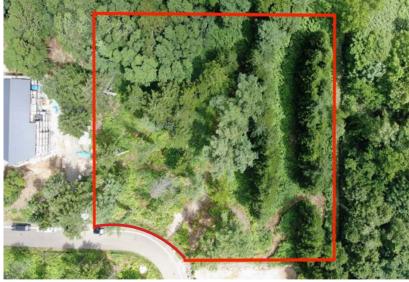

## LOT 9/10

Large premium corner lot with a stream bordering to the north and east. Mature trees with ample space for a large yard. Access path on the western and northern borders.

Price: ¥398,000,000

Address: 433-6 Niseko, Niseko-cho, Abuta-gun, Hokkaido

Land size: 4,559m<sup>2</sup> (1379 tsubo)

Construction footprint: 520m<sup>2</sup>

**Build Guidelines** 

Building / land ratio: 20% Floor space / land ratio: 60% Building set back: 5 meters Maximum floors: 2 Building height: 10 meters Roofs: Pitched Building colors: Earth tones