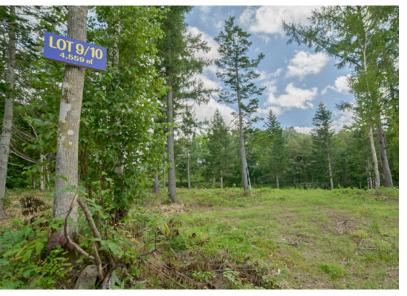

## LOT 9/10

Large premium corner lot with a stream bordering to the north and east. Mature trees with ample space for a large yard. Access path on the western and northern borders.

Price: ¥398,000,000

Address: 433-6 Niseko, Niseko-cho, Abuta-gun, Hokkaido

Land size: 4,559m<sup>2</sup> (1379 tsubo)

Construction footprint: 520m<sup>2</sup>

**Build Guidelines** 

Building / land ratio: 20% Floor space / land ratio: 60% Building set back: 5 meters Maximum floors: 2 Building height: 10 meters Roofs: Pitched Building colors: Earth tones