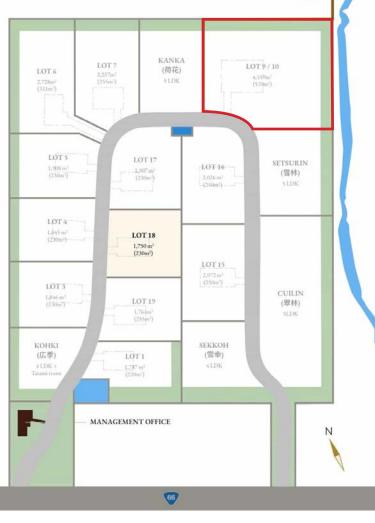

## LOT 9/10

Large premium corner lot with a stream bordering to the north and east. Mature trees with ample space for a large yard. Access path on the western and northern borders.

Price: ¥398,000,000

Address: 433-6 Niseko, Niseko-cho, Abuta-gun, Hokkaido

Land size: 4,559m<sup>2</sup> (1379 tsubo)

Construction footprint: 520m<sup>2</sup>

**Build Guidelines** 

Building / land ratio: 20% Floor space / land ratio: 60% Building set back: 5 meters Maximum floors: 2 Building height: 10 meters Roofs: Pitched Building colors: Earth tones